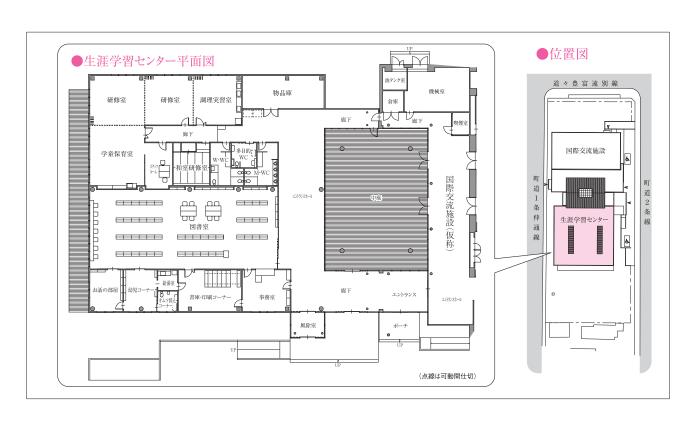

地とし、 設場所は現在の公民館跡 供用開始となる国際交流 生涯学習センターの建 本年度(平成21年度) 隣接して建設さ

機能、 施設管理機能、 きる施設としています。 施設(仮称)と相互補完で 施設内部は、 学童保育機能、 会議研 ロビ Ī 修 図