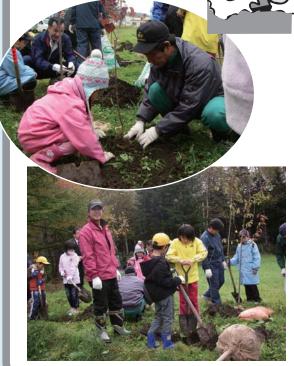

# ○ 中山間地域等直接支払交付金事業で問寒別町民グランド横に植樹

中山間地域等直接支払交付金事業による多面的機能を増進する活動として、問寒別集落の皆さんと問寒別小学校の児童が、問寒別町民グランド横へエゾヤマザクラ等の苗木15本を植樹しました。

問寒別集落と問寒別小学校児童との合同植樹は、平成19年、平成20年に引き続き3回目の実施となります。当日は、いい配された雨も降らず、力をあわせて苗木を1本1本 丁寧に植えていました。