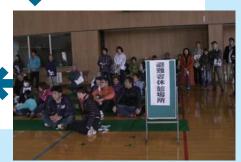

## 幌延市街地区で防災訓練を実施しました

「市街地に震度6強の地震が発生した」との設定で、幌延町としては初めてとなる防災訓練を10月28日(日)に実施しました。

参加したのは、第1、すずらん、第7、第9の4つの町内会の自主防災組織と役場、消防、幌延警察官駐在所の関係機関の職員で、総勢88名でした。

今回の訓練は、地震が発生してから役場職員が登庁し、避難所の開設と避難勧告の発令がきちんと住民に伝わるかどうか、そして避難所に到着するまでの時間を確認することを主な目的として実施しました。その結果、地震発生から避難所開設まで40分、避難勧告から避難完了まで18分と、予想より早い時間で終了できました。

今回の訓練では、4町内会の参加で、さらに事前にお願いしていた方ということで一部の方の参加に止まりましたが、今後も訓練の方法などもあわせて実施を検討していきたいと思っていますので、ご理解、ご協力をお願いします。

地震発生! 避難所を開設しました

続々と避難中

避難所を目指して…

おつかれ様でした! 町長から一言

煙体験中

消火器で消火訓練

避難所でほっと一息