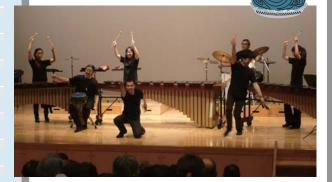

### りンダードラム パフォーマンス

平成24年度の舞台芸術鑑賞事業は、打楽器パフォーマンス集団"ティー・ジェイ・パル"による「ワンダードラムパフォーマンス」で、国際交流施設を会場に開催されました。マリンバや太鼓の演奏、音の出るも

のなら何でも楽器にしてしまう パフォーマンスなどを、会場が 一体となって楽しみました。