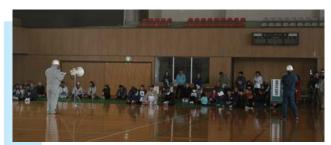

## 幌延市街地区で防災訓練を実施しました

「市街地に震度6強の地震が発生した」との設定で、幌延町としては初めてとなる防災訓練を10月28日(日)に実施しました。

参加したのは、第1、すずらん、第7、第9の4つの町内会の自主防災組織と役場、消防、幌延警察官駐在所の関係機関の職員で、総勢88名でした。

今回の訓練は、地震が発生してから役場職員が登庁し、避難所の開設と避難勧告の発令がきちんと住民に伝わるかどうか、そして避難所に到着するまでの時間を確認することを主な目的として実施しました。その結果、地震発生から避難所開設まで40分、避難勧告から避難完了まで18分と、予想より早い時間で終了できました。

避難終了後、避難所となった総合体育館で、消火器を使った消火訓練と、煙のトンネルを使った煙体験をしていただきました。参加された皆さんは、煙の中で方向感覚を失うなど、煙にまかれる恐ろしさを実感されていました。

当日、訓練に参加していただいた方々にアンケート調査を実施した結果では、非常持ち出し袋を用意している方は21%、家具の転倒防止を実施している方は14%と、まだまだ災害の備えが少ないことがわかりました。また、訓練自体の必要性については、73%の方が『必要と思う。』と回答されています。

今回の訓練では、4町内会の参加で、さらに事前にお願いしていた方ということで一部の方の参加に止まりましたが、今後も訓練の方法などもあわせて実施を検討していきたいと思っていますので、ご理解、ご協力をお願いします。

地震発生! 避難所を開設しました

続々と避難中

避難所を目指して…

おつかれ様でした! 町長から一言

煙体験中

消火器で消火訓練

避難所でほっと一息