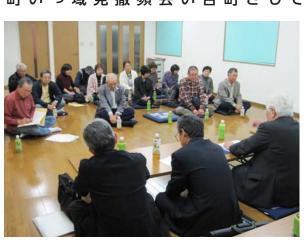

## 幌延市街地区で防災訓練を実施しました

「市街地に震度6強の地震が発生した」との設定で、幌延町としては初めてとなる防災訓練を10月28日(日)に実施しました。

参加したのは、第1、すずらん、第7、第9の4つの町内会の自主防災組織と役場、消防、幌延警察官駐在所の関係機関の職員で、総勢88名でした。

今回の訓練は、地震が発生してから役場職員が登庁し、避難所の開設と避難勧告の発令がきちんと住民に伝わるかどうか、そして避難所に到着するまでの時間を確認することを主な目的として実施しました。その結果、地震発生から避難所開設まで40分、避難勧告から避難完了まで18分と、予想より早い時間で終了できました。

避難終了後、避難所となった総合体育館で、消火器を使った消火訓練と、煙のトンネルを使った煙体験をしていただきました。参加された皆さんは、煙の中で方向感覚を失うなど、煙にまかれる恐ろしさを実感されていました。

当日、訓練に参加していただいた方々にアンケート調査を実施した結果では、非常持ち出し袋を用意している方は21%、家具の転倒防止を実施している方は14%と、まだまだ災害の備えが少ないことがわかりました。また、訓練自体の必要性については、73%の方が『必要と思う。』と回答されています。

今回の訓練では、4町内会の参加で、さらに事前にお願いしていた方ということで一部の方の参加に止まりましたが、今後も訓練の方法などもあわせて実施を検討していきたいと思っていますので、ご理解、ご協力をお願いします。

地震発生! 避難所を開設しました

続々と避難中

避難所を目指して…

おつかれ様でした! 町長から一言

煙体験中

消火器で消火訓練

避難所でほっと一息