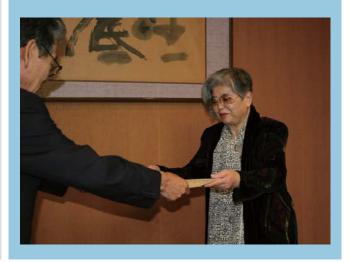

# 村井虹城さんに

11月9日(金)、平成24年度の幌延町表彰で善行表彰に輝かれた村井虹城さん(東京都)へ、西尾副町長より表彰状が渡されました。

村井さんは、故金田心象氏ゆかりの心象舎主宰として、書道教室などを通じて幌延町の青少年の健全育成と、町民の書の技術向上に貢献くださったほか、心象記念文化基金へ20年以上にわたり、寄付をしてくださっています。

この日も、町の書道教室、書道研修の講師として 来町くださっていました。