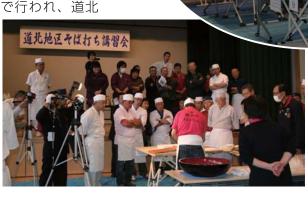

## 手打ちそば講習会

道北地区の手打ちそば講習会 が、国際交流施設で行われ、道北

地区のそば打ち名人たちが、より美味しいそばづくりのために、研鑚を積んでいました。

そば打ちの団体戦では、幌延町手打そば愛好会が見事、優勝しました。