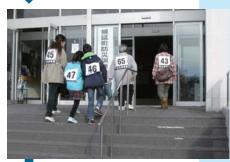

## 幌延市街地区で防災訓練を実施しました

「市街地に震度6強の地震が発生した」との設定で、幌延町としては初めてとなる防災訓練を10月28日(日)に実施しました。

参加したのは、第1、すずらん、第7、第9の4つの町内会の自主防災組織と役場、消防、幌延警察官駐在所の関係機関の職員で、総勢88名でした。

今回の訓練は、地震が発生してから役場職員が登庁し、避難所の開設と避難勧告の発令がきちんと住民に伝わるかどうか、そして避難所に到着するまでの時間を確認することを主な目的として実施しました。その結果、地震発生から避難所開設まで40分、避難勧告から避難完了まで18分と、予想より早い時間で終了できました。

避難終了後、避難所となった総合体育館で、消火器を使った消火訓練と、煙のトンネルを使った煙体験をしていただきました。参加された皆さんは、煙の中で方向感覚を失うなど、煙にまかれる恐ろしさを実感されていました。

当日、訓練に参加していただいた方々にアンケート調査を実施した結果では、非常持ち出し袋を用意している方は21%、家具の転倒防止を実施している方は14%と、まだまだ災害の備えが少ないことがわかりました。また、訓練自体の必要性については、73%の方が『必要と思う。』と回答されています。

今回の訓練では、4町内会の参加で、さらに事前にお願いしていた方ということで一部の方の参加に止まりましたが、今後も訓練の方法などもあわせて実施を検討していきたいと思っていますので、ご理解、ご協力をお願いします。

地震発生! 避難所を開設しました

続々と避難中

避難所を目指して…

おつかれ様でした! 町長から一言

煙体験中

消火器で消火訓練

避難所でほっと一息