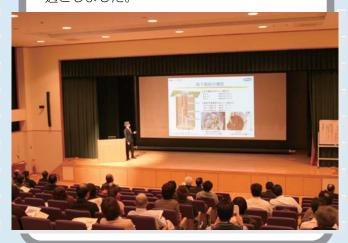

#### 一 幌延フォーラム

幌延深地層研究センター主催の「幌延 フォーラム 2012」が、国際交流施設で 開催されました。

年に一度、センターの現況と研究トピックスを町民に説明し、理解を深めるために開催されているもので、今年は宗谷健康人プロジェクト代表の門間奈月さんによる特別講演もありました。

特別講演で簡単な健康法の実技を体験したり、幌延の地層に関するトピックスの説明に耳を傾けたりして、来場者は有意義な時間を過ごしました。