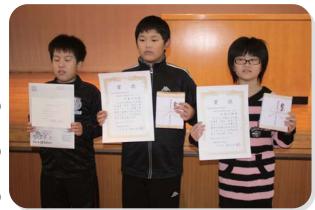

# 平成24年度 火災予防作文コンクール表彰伝達

平成24年度の火災予防作文コンクールで、問寒別小学校5年生の大岩 駿君が北海道佳作に入賞しました。その他、北留萌消防長賞を2名が受賞し、その表彰伝達式が10月22日(月)に問寒別小中学校で行われました。

受賞、おめでとうございます。

#### 受賞者

北海道 佳作 大岩 駿 君

(問寒別小学校5年)

北留萌消防長賞 加藤 巧也 君

(問寒別小学校6年)

佐藤 花琳さん

(問寒別小学校5年)