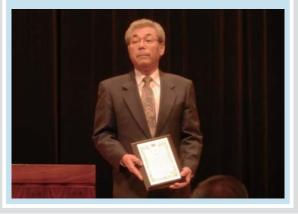

## 遠藤幸治さんに 化海道スポーツ推進委員 功労者奏彰

幌延町スポーツ推進委員の遠藤幸治さん(問寒別)が、北海道スポーツ推進委員功労者表彰を受賞されました。

表彰は 10 月 25 日・26 日の両日、稚内市総合文化センターで開催された北海道スポーツ推進委員協議会の席上で行われ、受賞者を代表して謝辞も述べられました。

遠藤さんは、平成 12 年からスポーツ推進 委員としてご活躍くださり、今回その功績が 顕著であると認められたものです。

これからも、幌延町のスポーツ振興にご尽力いただきたいと思います。おめでとうございます。