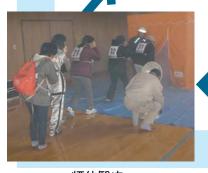

## 幌延市街地区で防災訓練を実施しました

「市街地に震度6強の地震が発生した」との設定で、幌延町としては初めてとなる防災訓練を10月28日(日)に実施しました。

参加したのは、第1、すずらん、第7、第9の4つの町内会の自主防災組織と役場、消防、幌延警察官駐在所の関係機関の職員で、総勢88名でした。

今回の訓練は、地震が発生してから役場職員が登庁し、避難所の開設と避難勧告の発令がきちんと住民に伝わるかどうか、そして避難所に到着するまでの時間を確認することを主な目的として実施しました。その結果、地震発生から避難所開設まで40分、避難勧告から避難完了まで18分と、予想より早い時間で終了できました。

避難終了後、避難所となった総合体育館で、消火器を使った消火訓練と、煙のトンネルを使った煙体験をしていただきました。参加された皆さんは、煙の中で方向感覚を失うなど、煙にまかれる恐ろしさを実感されていました。

当日、訓練に参加していただいた方々にアンケート調査を実施した結果では、非常持ち出し袋を用意している方は21%、家具の転倒防止を実施している方は14%と、まだまだ災害の備えが少ないことがわかりました。また、訓練自体の必要性については、73%の方が『必要と思う。』と回答されています。

今回の訓練では、4町内会の参加で、さらに事前にお願いしていた方ということで一部の方の参加に止まりましたが、今後も訓練の方法などもあわせて実施を検討していきたいと思っていますので、ご理解、ご協力をお願いします。

地震発生! 避難所を開設しました

続々と避難中

避難所を目指して…

おつかれ様でした! 町長から一言

煙体験中

消火器で消火訓練

避難所でほっと一息