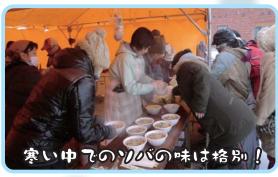

### トナカイホワイトフェスタ 2012

選挙投票日と重なった今年のトナカイホワイトフェスタでしたが、会場となったトナカイ観光牧場で子供たちの笑顔がはじけていました。

午前11時から始まったフェスタでは、そば打ち愛好会によるそばの無料配布や、JA幌延町・雪印メグミルク幌延工場のホットミルク、チーズの無料配布にたくさんの人が集まっていました。

今年は、恒例のスノーモービルやトナカイそりの運行、ミニゲームの他に、天塩川流域の市町村でつくる「ゆるキタ応援団」が登場しました。幌延町のブルピーをはじめ、豊富町のとよとみ君、