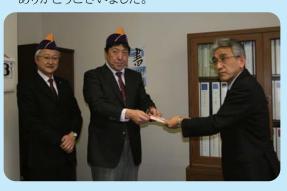

### 寄付を ただきまし

幌延ライオンズクラブでは、毎年、教育委員会 へ図書室備品指定寄付をしてくださっています。

今年も、12月4日に宮本 栄会長等が教育長室 を訪れ、兜教育長へ目録が手渡されました。ライ オンズ文庫として、図書室の充実を図ってまいりま す。

ありがとうございました。

幌延町国保運営協議会委員の田中豊子さんが

の円滑な運営に貢献してこられました。 推進にご尽力くださり、平成19年から4年間は会長として会 間、幌延町国民健康保険運営協議会委員として国保事業の 民健康保険団体宗谷地方支部長表彰を受けられ、11月16日 一町長より表彰状が伝達されました。 田中さんは、平成11年7月から平成23年6月までの12 、北海道国