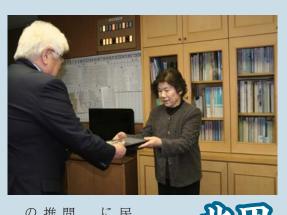

### 寄付を ただきまし

幌延ライオンズクラブでは、毎年、教育委員会 へ図書室備品指定寄付をしてくださっています。

今年も、12月4日に宮本 栄会長等が教育長室 を訪れ、兜教育長へ目録が手渡されました。ライ オンズ文庫として、図書室の充実を図ってまいりま す。

ありがとうございました。

幌延町国保運営協議会委員の田中豊子さんが

の円滑な運営に貢献してこられました。 推進にご尽力くださり、平成19年から4年間は会長として会 間、幌延町国民健康保険運営協議会委員として国保事業の 民健康保険団体宗谷地方支部長表彰を受けられ、11月16日 一町長より表彰状が伝達されました。 田中さんは、平成11年7月から平成23年6月までの12 、北海道国