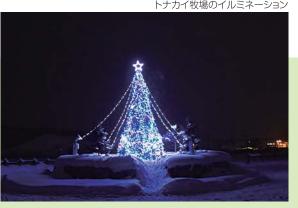

### トナカイホワイトフェスタ 2012

選挙投票日と重なった今年のトナカイホワイトフェスタでしたが、会場となったトナカイ観光牧場で子供たちの笑顔がはじけていました。

午前11時から始まったフェスタでは、そば打ち愛好会によるそばの無料配布や、JA幌延町・雪印メグミルク幌延工場のホットミルク、チーズの無料配布にたくさんの人が集まっていました。

今年は、恒例のスノーモービルやトナカイそりの運行、ミニゲームの他に、天塩川流域の市町村でつくる「ゆるキタ応援団」が登場しました。幌延町のブルピーをはじめ、豊富町のとよとみ君、