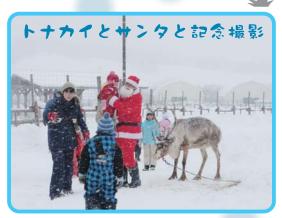

### トナカイホワイトフェスタ 2012

選挙投票日と重なった今年のトナカイホワイトフェスタでしたが、会場となったトナカイ観光牧場で子供たちの笑顔がはじけていました。

午前11時から始まったフェスタでは、そば打ち愛好会によるそばの無料配布や、JA幌延町・雪印メグミルク幌延工場のホットミルク、チーズの無料配布にたくさんの人が集まっていました。

今年は、恒例のスノーモービルやトナカイそりの運行、ミニゲームの他に、天塩川流域の市町村でつくる「ゆるキタ応援団」が登場しました。幌延町のブルピーをはじめ、豊富町のとよとみ君、

中川町のジュエルといったマス コットキャラクターたちが集合 し、子供たちの人気者になってい ました。

IN daily dai

子どもたちは元気にゲームに挑戦

スノーモービルキ 大人気です