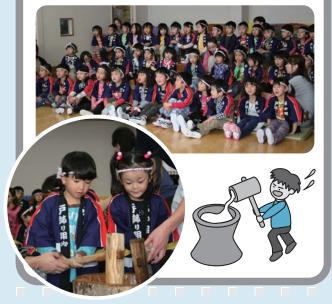

### 12月7日(金) 中央保育所もちつき大会

- ●町長年頭ごあいさつ
- 議会だより第70号(1ページ)
- ●後期高齢者医療制度のお知らせ

12月6日(木) 問寒別小中学校もちつき集会

### 中央保育所で 幼年消防クラブの もちつき会

北留萌消防組合幌延支署の職員と一緒 に、中央保育所の入所児童がもちつきを しました。小さな杵で入所児童たちも一所懸

命もちつきを し、お母さん たちの声援を 受けていまし た。

### 問寒別小中学校 もちつき集会

問寒別小中学校では、恒例のもちつき 集会が行われました。問寒別地区の老人 クラブの方々と児童生徒が一緒に、もちつき を楽しみました。