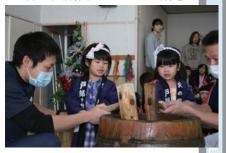

### 中央保育所で 幼年消防クラブの もちつき会

北留萌消防組合幌延支署の職員と一緒 に、中央保育所の入所児童がもちつきを しました。小さな杵で入所児童たちも一所懸

命もちつきを し、お母さん たちの声援を 受けていまし た。