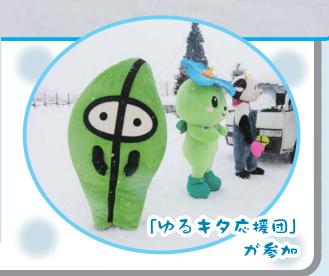

### トナカイホワイトフェスタ 2012

選挙投票日と重なった今年のトナカイホワイトフェスタでしたが、会場となったトナカイ観光牧場で子供たちの笑顔がはじけていました。

午前11時から始まったフェスタでは、そば打ち愛好会によるそばの無料配布や、JA幌延町・雪印メグミルク幌延工場のホットミルク、チーズの無料配布にたくさんの人が集まっていました。

今年は、恒例のスノーモービルやトナカイそりの運行、ミニゲームの他に、天塩川流域の市町村でつくる「ゆるキタ応援団」が登場しました。幌延町のブルピーをはじめ、豊富町のとよとみ君、

中川町のジュエルといったマス コットキャラクターたちが集合 し、子供たちの人気者になってい ました。

IN daily dai

子どもたちは元気にゲームに挑戦

スノーモービルキ 大人気です