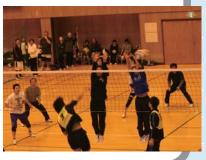

### 町内会対抗 バレーボール大会

町内会対抗の9人制バレーボール大会が総合体育館で開催されました。必ず女性が入ることなどのルールの中、各チームは

熱戦を繰り広げ、 第7町内会が優勝しました。

12月7曾