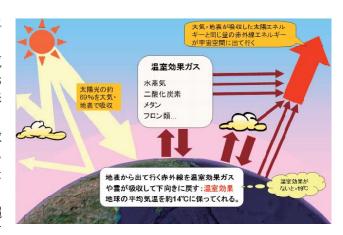

### 気象を一口メモ 地球温暖化

日本の平均気温は100年間で約1.1℃上昇しており、最低気温が氷点下の冬日が少なくなるなどの変化が見られます。世界的にも気温は上昇して熱波や大雨・干ばつが増えており、生態系や水、食料、健康などに深刻な影響がではじめています。

特に20世紀後半からの気温の上昇は地球温暖化問題として認識され、人間活動による二酸化炭素などの温室効果ガスの増加が主な原因である可能性が高くなっています。

気象庁は岩手県綾里、東京都南鳥島、沖縄県与那国島で二酸化炭素などの観測を続けており、海洋気象観測船でも海上の大気と海水

中の二酸化炭素などの観測を行っています。また、温室効果ガスの増加を仮定して100年後の気温予測も行っており、次のような可能性があると発表しました。

- ・気温は現在より2~3℃高くなり、北海道の一部では4℃程度上昇する。
- ・温室効果ガスの排出量が多いほうが気温の上昇が大きい。
- ・日本のほとんどの地域で雨または雪の量が増加し、北海道では雪の量が増える。
- 二酸化炭素を増やさないためには、次のような工夫が大切です。
- ・カーテンにより温度調節をしたり、冷房・暖房の温度を控えめにする。
- ・電化製品を長時間使わない時はコンセントを抜く。
- ・エコドライブを心がけたり、公共交通機関を利用する。