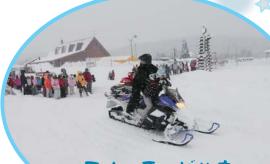

### トナカイホワイトフェスタ 2012

選挙投票日と重なった今年のトナカイホワイトフェスタでしたが、会場となったトナカイ観光牧場で子供たちの笑顔がはじけていました。

午前11時から始まったフェスタでは、そば打ち愛好会によるそばの無料配布や、JA幌延町・雪印メグミルク幌延工場のホットミルク、チーズの無料配布にたくさんの人が集まっていました。

今年は、恒例のスノーモービルやトナカイそりの運行、ミニゲームの他に、天塩川流域の市町村でつくる「ゆるキタ応援団」が登場しました。幌延町のブルピーをはじめ、豊富町のとよとみ君、

中川町のジュエルといったマス コットキャラクターたちが集合 し、子供たちの人気者になってい ました。

IN daily dai

子どもたちは元気にゲームに挑戦

スノーモービルキ 大人気です