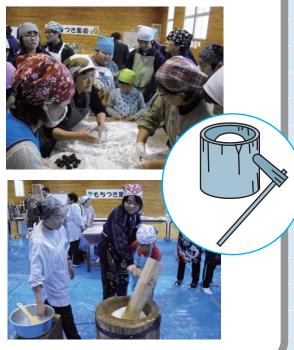

### 問寒別小中学校 もちつき集会

問寒別小中学校では、恒例のもちつき 集会が行われました。問寒別地区の老人 クラブの方々と児童生徒が一緒に、もちつき を楽しみました。