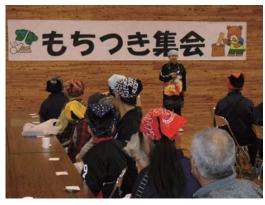

### 問寒別小中学校 もちつき集会

問寒別小中学校では、恒例のもちつき 集会が行われました。問寒別地区の老人 クラブの方々と児童生徒が一緒に、もちつき を楽しみました。