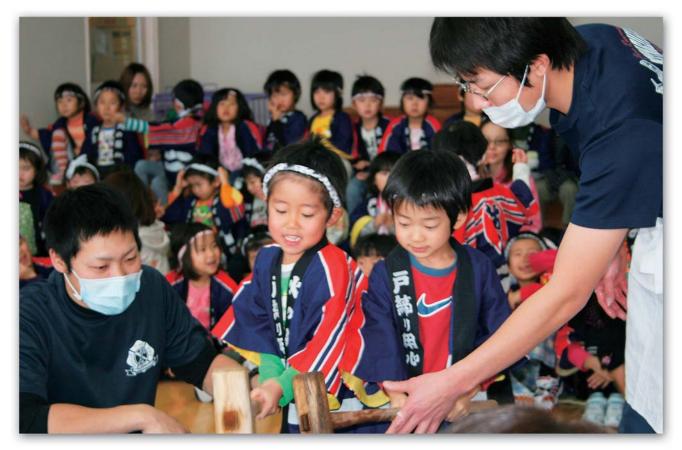

### 中央保育所で 幼年消防クラブの もちつき会

北留萌消防組合幌延支署の職員と一緒 に、中央保育所の入所児童がもちつきを しました。小さな杵で入所児童たちも一所懸

命もちつきを し、お母さん たちの声援を 受けていまし た。