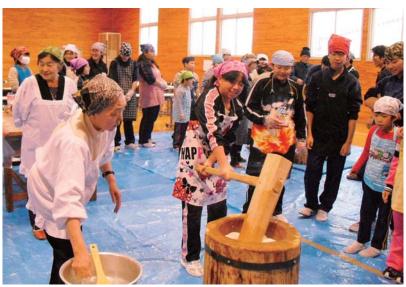

### 問寒別小中学校 もちつき集会

問寒別小中学校では、恒例のもちつき 集会が行われました。問寒別地区の老人 クラブの方々と児童生徒が一緒に、もちつき を楽しみました。