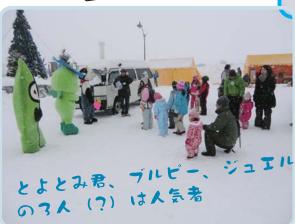

### トナカイホワイトフェスタ 2012

選挙投票日と重なった今年のトナカイホワイトフェスタでしたが、会場となったトナカイ観光牧場で子供たちの笑顔がはじけていました。

午前11時から始まったフェスタでは、そば打ち愛好会によるそばの無料配布や、JA幌延町・雪印メグミルク幌延工場のホットミルク、チーズの無料配布にたくさんの人が集まっていました。

今年は、恒例のスノーモービルやトナカイそりの運行、ミニゲームの他に、天塩川流域の市町村でつくる「ゆるキタ応援団」が登場しました。幌延町のブルピーをはじめ、豊富町のとよとみ君、

中川町のジュエルといったマス コットキャラクターたちが集合 し、子供たちの人気者になってい ました。

IN daily dai

子どもたちは元気にゲームに挑戦

スノーモービルキ 大人気です